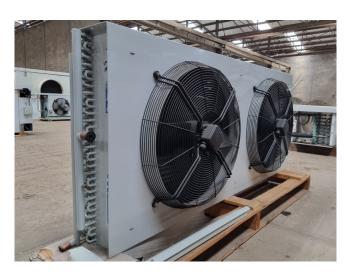

## Used HK Refrigeration H6 23 12/16P

New HK Refrigeration H6 23 12/16P drycooler. Complete with 2 Ziehl-Abegg FB063-NDK.4I.6S - 50 Hz - 0,19/0,09 kW - 390/270 RPM - diameter 630 mm and a total airflow of 5.800 m<sup>3</sup>/h. The current condenser will be converted into a drycooler and the appropriate flanges will be installed. The drycooler has a capacity of 38,2kW with a medium inlet temperature of 60°C and an outlet temperature of 40°C. \*All components of this used condensor will be tested on adequate functionality, leak free condition (electro engines), condensing block, bearings. Choosing HOSBV means buying with warranty. We perform an industrial cleaning. on demand, we can arrange your shipment.