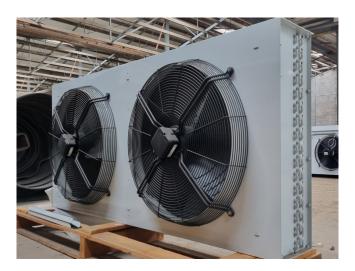

## Used HK Refrigeration H6 23 12/16P

New HK Refrigeration H6 23 12/16P drycooler. Complete with 2 Ziehl-Abegg FB063-NDK.4I.6S - 50 Hz - 0,19/0,09 kW - 390/270 RPM - diameter 630 mm and a total airflow of 5.800 m<sup>3</sup>/h. The current condenser will be converted into a drycooler and the appropriate flanges will be installed. The drycooler has a capacity of 38,2kW with a medium inlet temperature of 60°C and an outlet temperature of 40°C. \*All components of this used condensor will be tested on adequate functionality, leak free condition (electro engines), condensing block, bearings. Choosing HOSBV means buying with warranty. We perform an industrial cleaning. on demand, we can arrange your shipment.