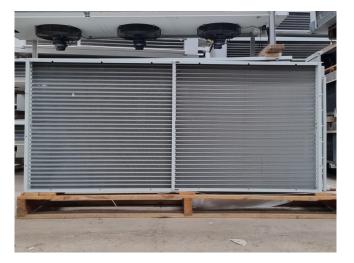

## Used HK Refrigeration H6 23 12/16P

New HK Refrigeration H6 23 12/16P drycooler. Complete with 2 Ziehl-Abegg FB063-NDK.4I.6S - 50 Hz - 0,19/0,09 kW - 390/270 RPM - diameter 630 mm and a total airflow of 5.800 m<sup>3</sup>/h. The current condenser will be converted into a drycooler and the appropriate flanges will be installed. The drycooler has a capacity of 38,2kW with a medium inlet temperature of 60°C and an outlet temperature of 40°C. \*All components of this used condensor will be tested on adequate functionality, leak free condition (electro engines), condensing block, bearings. Choosing HOSBV means buying with warranty. We perform an industrial cleaning. on demand, we can arrange your shipment.