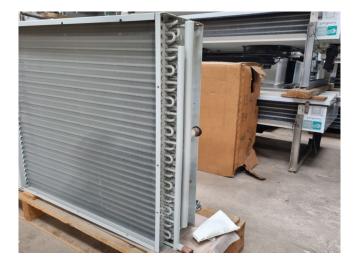

## Used HK Refrigeration H6 23 12/16P

New HK Refrigeration H6 23 12/16P drycooler. Complete with 2 Ziehl-Abegg FB063-NDK.4I.6S - 50 Hz - 0,19/0,09 kW - 390/270 RPM - diameter 630 mm and a total airflow of 5.800 m<sup>3</sup>/h. The current condenser will be converted into a drycooler and the appropriate flanges will be installed. The drycooler has a capacity of 38,2kW with a medium inlet temperature of 60°C and an outlet temperature of 40°C. \*All components of this used condensor will be tested on adequate functionality, leak free condition (electro engines), condensing block, bearings. Choosing HOSBV means buying with warranty. We perform an industrial cleaning. on demand, we can arrange your shipment.