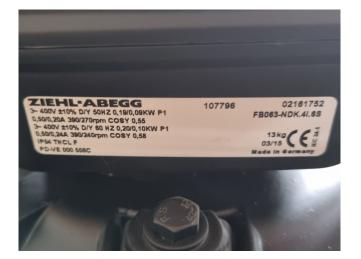

## Used HK Refrigeration H6 23 12/16P

New HK Refrigeration H6 23 12/16P drycooler. Complete with 2 Ziehl-Abegg FB063-NDK.4I.6S - 50 Hz - 0,19/0,09 kW - 390/270 RPM - diameter 630 mm and a total airflow of 5.800 m<sup>3</sup>/h. The current condenser will be converted into a drycooler and the appropriate flanges will be installed. The drycooler has a capacity of 38,2kW with a medium inlet temperature of 60°C and an outlet temperature of 40°C. \*All components of this used condensor will be tested on adequate functionality, leak free condition (electro engines), condensing block, bearings. Choosing HOSBV means buying with warranty. We perform an industrial cleaning. on demand, we can arrange your shipment.