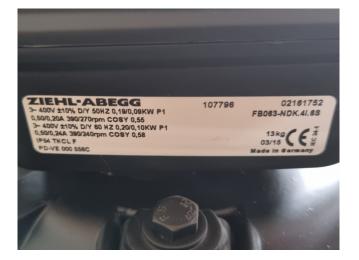

## Used HK Refrigeration H6 23 12/16P

New HK Refrigeration H6 23 12/16P drycooler. Complete with 2 Ziehl-Abegg FB063-NDK.4I.6S - 50 Hz - 0,19/0,09 kW - 390/270 RPM - diameter 630 mm and a total airflow of 5.800 m<sup>3</sup>/h. The current condenser will be converted into a drycooler and the appropriate flanges will be installed. The drycooler has a capacity of 38,2kW with a medium inlet temperature of 60°C and an outlet temperature of 40°C. \*All components of this used condensor will be tested on adequate functionality, leak free condition (electro engines), condensing block, bearings. Choosing HOSBV means buying with warranty. We perform an industrial cleaning. on demand, we can arrange your shipment.