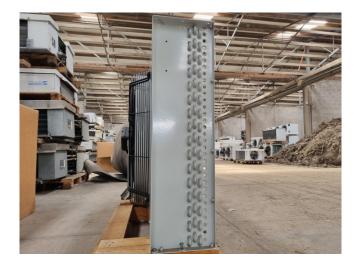

## Used HK Refrigeration H6 23 12/16P

New HK Refrigeration H6 23 12/16P drycooler. Complete with 2 Ziehl-Abegg FB063-NDK.4I.6S - 50 Hz - 0,19/0,09 kW - 390/270 RPM - diameter 630 mm and a total airflow of 5.800 m<sup>3</sup>/h. The current condenser will be converted into a drycooler and the appropriate flanges will be installed. The drycooler has a capacity of 38,2kW with a medium inlet temperature of 60°C and an outlet temperature of 40°C. \*All components of this used condensor will be tested on adequate functionality, leak free condition (electro engines), condensing block, bearings. Choosing HOSBV means buying with warranty. We perform an industrial cleaning. on demand, we can arrange your shipment.