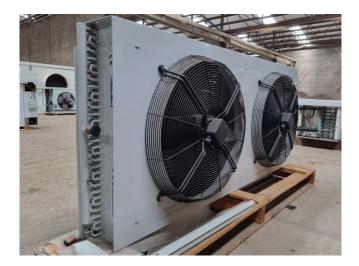

## Used HK Refrigeration H6 23 12/16P

New HK Refrigeration H6 23 12/16P drycooler. Complete with 2 Ziehl-Abegg FB063-NDK.4I.6S - 50 Hz - 0,19/0,09 kW - 390/270 RPM - diameter 630 mm and a total airflow of 5.800 m<sup>3</sup>/h. The current condenser will be converted into a drycooler and the appropriate flanges will be installed. The drycooler has a capacity of 38,2kW with a medium inlet temperature of 60°C and an outlet temperature of 40°C. \*All components of this used condensor will be tested on adequate functionality, leak free condition (electro engines), condensing block, bearings. Choosing HOSBV means buying with warranty. We perform an industrial cleaning. on demand, we can arrange your shipment.