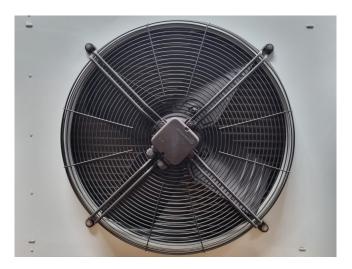

## Used HK Refrigeration H6 23 12/16P

New HK Refrigeration H6 23 12/16P drycooler. Complete with 2 Ziehl-Abegg FB063-NDK.4I.6S - 50 Hz - 0,19/0,09 kW - 390/270 RPM - diameter 630 mm and a total airflow of 5.800 m<sup>3</sup>/h. The current condenser will be converted into a drycooler and the appropriate flanges will be installed. The drycooler has a capacity of 38,2kW with a medium inlet temperature of 60°C and an outlet temperature of 40°C. \*All components of this used condensor will be tested on adequate functionality, leak free condition (electro engines), condensing block, bearings. Choosing HOSBV means buying with warranty. We perform an industrial cleaning. on demand, we can arrange your shipment.