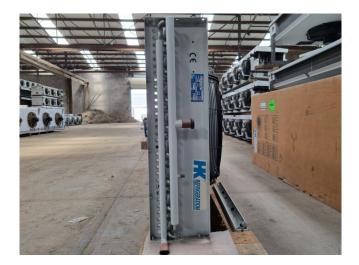

## Used HK Refrigeration H6 23 12/16P

New HK Refrigeration H6 23 12/16P drycooler. Complete with 2 Ziehl-Abegg FB063-NDK.4I.6S - 50 Hz - 0,19/0,09 kW - 390/270 RPM - diameter 630 mm and a total airflow of 5.800 m<sup>3</sup>/h. The current condenser will be converted into a drycooler and the appropriate flanges will be installed. The drycooler has a capacity of 38,2kW with a medium inlet temperature of 60°C and an outlet temperature of 40°C. \*All components of this used condensor will be tested on adequate functionality, leak free condition (electro engines), condensing block, bearings. Choosing HOSBV means buying with warranty. We perform an industrial cleaning. on demand, we can arrange your shipment.